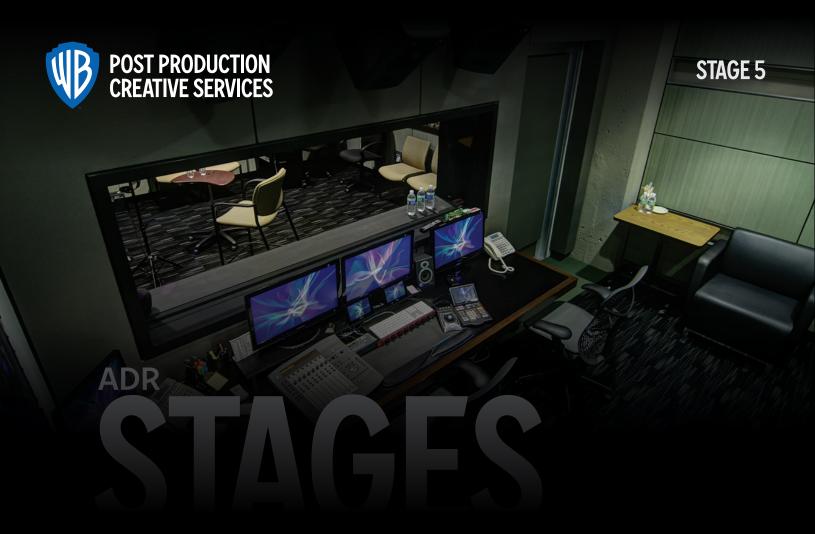

## SPECIFCATIONS:

| Stage Size(apprx.)     | 19' long x 14' wide x 14' high                                                                                         |
|------------------------|------------------------------------------------------------------------------------------------------------------------|
| Control Room           | 15' long x 10' wide x 9.5' high                                                                                        |
| Console<br>Video       | Custom WB ADR system records natively to Pro Tools<br>65" Flat screen display                                          |
| Unique Design Features | Large stage is designed to accommodate gaming projects<br>Control room accommodates 4 people<br>Full inventory of mics |